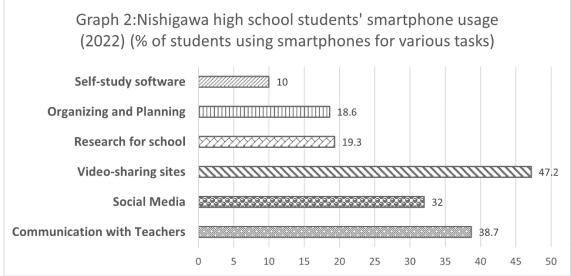

解答番号[12]

【問4】以下は、ある高校で生徒がどのようにスマートフォンを利用しているかを調査した結果と、それに基づいて校長が教員に一斉送信した電子メールです。このメールを読んで後の(1)~(5)の問いについて最も適切な選択肢を選びなさい。

#### Dear Teachers,

I hope you are all well. I want to share some information about changes in student smartphone usage at our school between the 2021 and 2022 school years.

First, there has been [x] in communication between our students and teachers via smartphones. In 2022, we began using a new messaging system at our school. This system makes it more convenient for students to contact their teachers for guidance and support during non-class hours.

Also, the use of smartphones for research purposes has increased. Many students have been using their mobile devices to gather information for their class-related projects. To realize this kind of benefit, teachers must create resources for their students. One example of this is Ms. Kato's biology class. She has made a list of internet sites that her students can access to gather extra information about the animals and insects being studied in her class. Ms. Kato's use of technology in this way should be an example for other teachers who are looking for ways to use technology in their classes. There has been an improvement in students' academic performance as seen in changes in recent test scores. While I cannot be certain, this may be due to an increase in these kinds of supporting activities being done by teachers.

However, I have some concerns that I want to share. It appears that the use of video-sharing sites [y]. Research shows that there is a link between watching too much video content and poor eyesight among young people. According to the school nurse, the number of students requiring glasses has increased.

Also, the use of social-media has increased. Students often access these kinds of applications at nighttime, taking time away from their studies and reducing their sleep time. Research has also shown that the light given off from smartphone screens may interrupt normal sleep patterns. Please talk to your students during your lessons about this information. Encourage them to try to maintain a balance between online activities and other activities, such as sports.

解答番号[16]

3. has been stable4. has doubled

- (5) If you made a presentation from the data in the 2 graphs on page 8, which of the following statements would be a correct conclusion to tell your audience?
- 1. The data makes it clear that in 2022, most high school students prefer social media and watching videos on their smartphones, with little change in other categories. The notable increase in social media usage implies that socializing remains their primary smartphone activity.
- 2. The data indicates that in 2022, students used their smartphones more for educational purposes. There was a decrease in activities like school research and communicating with teachers, suggesting a shift away from academic smartphone use.
- 3. The data reveals a notable change in high school students' smartphone habits from 2021 to 2022. There was a substantial increase in educational activities such as communicating with teachers and conducting school research. This suggests a positive trend towards using smartphones more for learning and academic purposes.
- 4. Smartphone usage for organizing and planning tasks stagnated between 2021 and 2022, indicating a negative trend in using smartphones for productivity and time management among students.