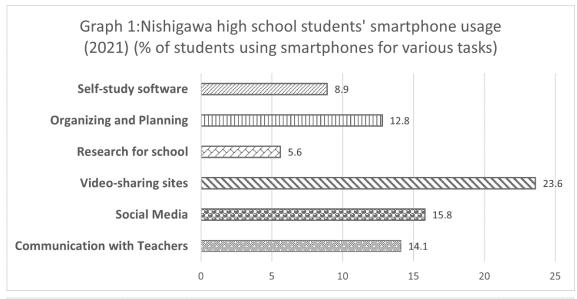

解答番号[12]

【問4】以下は、ある高校で生徒がどのようにスマートフォンを利用しているかを調査した結果と、それに基づいて校長が教員に一斉送信した電子メールです。このメールを読んで後の(1)~(5)の問いについて最も適切な選択肢を選びなさい。

#### Dear Teachers,

I hope you are all well. I want to share some information about changes in student smartphone usage at our school between the 2021 and 2022 school years.

First, there has been [x] in communication between our students and teachers via smartphones. In 2022, we began using a new messaging system at our school. This system makes it more convenient for students to contact their teachers for guidance and support during non-class hours.

Also, the use of smartphones for research purposes has increased. Many students have been using their mobile devices to gather information for their class-related projects. To realize this kind of benefit, teachers must create resources for their students. One example of this is Ms. Kato's biology class. She has made a list of internet sites that her students can access to gather extra information about the animals and insects being studied in her class. Ms. Kato's use of technology in this way should be an example for other teachers who are looking for ways to use technology in their classes. There has been an improvement in students' academic performance as seen in changes in recent test scores. While I cannot be certain, this may be due to an increase in these kinds of supporting activities being done by teachers.

However, I have some concerns that I want to share. It appears that the use of video-sharing sites [y]. Research shows that there is a link between watching too much video content and poor eyesight among young people. According to the school nurse, the number of students requiring glasses has increased.

Also, the use of social-media has increased. Students often access these kinds of applications at nighttime, taking time away from their studies and reducing their sleep time. Research has also shown that the light given off from smartphone screens may interrupt normal sleep patterns. Please talk to your students during your lessons about this information. Encourage them to try to maintain a balance between online activities and other activities, such as sports.

解答番号[16]

3. has been stable4. has doubled

- (5) If you made a presentation from the data in the 2 graphs on page 8, which of the following statements would be a correct conclusion to tell your audience?
- 1. The data makes it clear that in 2022, most high school students prefer social media and watching videos on their smartphones, with little change in other categories. The notable increase in social media usage implies that socializing remains their primary smartphone activity.
- 2. The data indicates that in 2022, students used their smartphones more for educational purposes. There was a decrease in activities like school research and communicating with teachers, suggesting a shift away from academic smartphone use.
- 3. The data reveals a notable change in high school students' smartphone habits from 2021 to 2022. There was a substantial increase in educational activities such as communicating with teachers and conducting school research. This suggests a positive trend towards using smartphones more for learning and academic purposes.
- 4. Smartphone usage for organizing and planning tasks stagnated between 2021 and 2022, indicating a negative trend in using smartphones for productivity and time management among students.